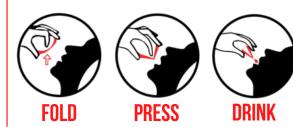

#### Directions for use :

- Open unit by folding as shown in the picture and consume entire contents.
- One unit for one time use only.
- Use strictly under medical supervision.

**Storage:** Store below 30 C. **Dosage:** As directed by the Physician. Keep out of the reach of children.

#### Composition :

Each 5 gm contains Vardenafil Hydrochloride Trihydrate Equivalent to Vardenafil 20 mg Flavored syrupy base q.s. **Colour:** Ponceau 4R.

n unit by folding as shown in the

cture and consume entire conten