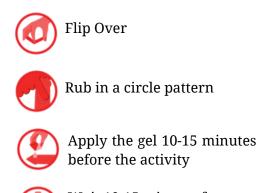

#### How to use:

Wait 10-15 minutes for it to be absorbed

<mark>ဏီdribe-</mark>Vီ

ent to Vardenafil 20 mg

Store below 30 °C

the reach of children. IS FOR USE : t by folding as shown in the

mit for one time use only